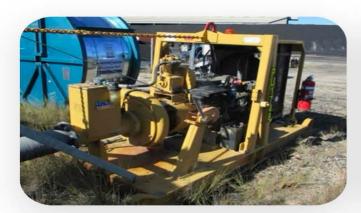

## **Item Information**

ID# *D300623-14* 

Make Multi Flo

Model CH 48

Year 2012

Serial# *CFA 00 161* 

Condition Used

Hours TBC

#### Remarks

01/12 Multiflo CF-48H Pump Set Skid Mounted, Caterpillar C7 diesel motor Tare: 4500kg aprox Serial No.: CFA 00 161

Please Note Requires attention

- Availability subject to prior sale.
- All used equipment sold "as is, where is".
- All prices are subject to change without notice and are exclusive of GST.
- 4. Repair quotes are subject to our fitter's final inspection.
- 5. Hours quoted may be indicative or approximate only
- No warranty expressed or implied.
- 7. This quotation is in accordance with our attached Terms of Sale and Warranty and/or Terms and Conditions of Rental.