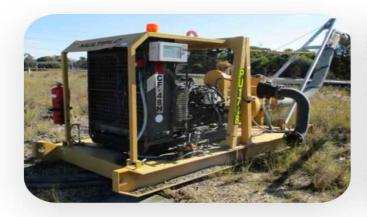

## **Item Information**

ID# *D300623-14* 

Make Multi Flo

Model CH 48

Year 2012

Serial# *CFA 00 161* 

Condition Used

Hours TBC

#### Remarks

01/12 Multiflo CF-48H Pump Set Skid Mounted, Caterpillar C7 diesel motor Tare: 4500kg aprox Serial No.: CFA 00 161

Please Note Requires attention

- Availability subject to prior sale.
- All used equipment sold "as is, where is".
- All prices are subject to change without notice and are exclusive of GST.
- 4. Repair quotes are subject to our fitter's final inspection.
- 5. Hours quoted may be indicative or approximate only
- No warranty expressed or implied.
- 7. This quotation is in accordance with our attached Terms of Sale and Warranty and/or Terms and Conditions of Rental.