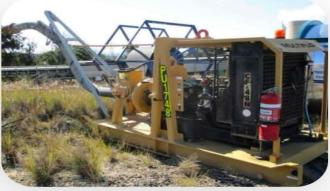

## **Item Information**

ID# *D300623-14* 

Make Multi Flo

Model CH 48

Year 2012

Serial# *CFA 00 161* 

Condition Used

Hours TBC

#### Remarks

01/12 Multiflo CF-48H Pump Set Skid Mounted, Caterpillar C7 diesel motor Tare: 4500kg aprox Serial No.: CFA 00 161

Please Note Requires attention

- Availability subject to prior sale.
- All used equipment sold "as is, where is".
- All prices are subject to change without notice and are exclusive of GST.
- 4. Repair quotes are subject to our fitter's final inspection.
- 5. Hours quoted may be indicative or approximate only
- No warranty expressed or implied.
- 7. This quotation is in accordance with our attached Terms of Sale and Warranty and/or Terms and Conditions of Rental.