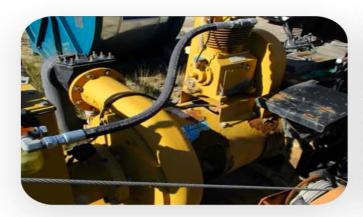

## **Item Information**

ID# *D300623-14* 

Make Multi Flo

Model CH 48

Year 2012

Serial# *CFA 00 161* 

Condition Used

Hours TBC

#### Remarks

01/12 Multiflo CF-48H Pump Set Skid Mounted, Caterpillar C7 diesel motor Tare: 4500kg aprox Serial No.: CFA 00 161

Please Note Requires attention

- Availability subject to prior sale.
- All used equipment sold "as is, where is".
- All prices are subject to change without notice and are exclusive of GST.
- 4. Repair quotes are subject to our fitter's final inspection.
- 5. Hours quoted may be indicative or approximate only
- No warranty expressed or implied.
- 7. This quotation is in accordance with our attached Terms of Sale and Warranty and/or Terms and Conditions of Rental.